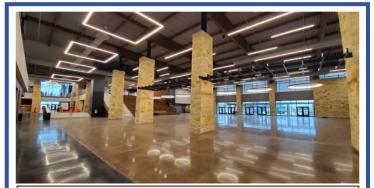

#### Percent Design Complete: 100%

**Building**: Area G Commons cleaned and architectural punch completed.