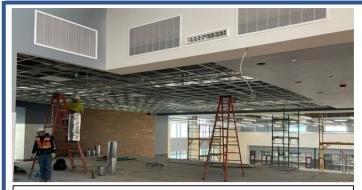

Weekly Progress Report - March 2022

Week: 02/28-3/06

**Building:** Glass rail installation in progress at auditorium lobby.

**Building:** Area G ceiling grid installation in progress at Learning Stairs.

Building: Pump Room walls being enclosed in area C.