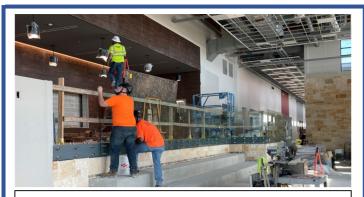

Weekly Progress Report - March 2022

Week: 02/28-3/06

**Building:** Glass rail installation in progress at auditorium lobby.

**Building:** Area G ceiling grid installation in progress at Learning Stairs.

Building: Pump Room walls being enclosed in area C.