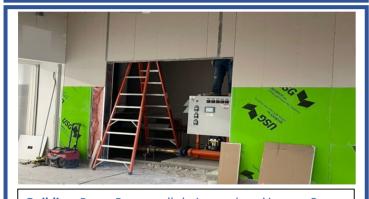

Weekly Progress Report - March 2022

Week: 02/28-3/06

**Building:** Glass rail installation in progress at auditorium lobby.

**Building:** Area G ceiling grid installation in progress at Learning Stairs.

Building: Pump Room walls being enclosed in area C.