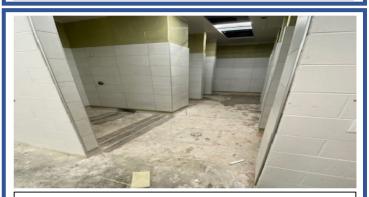

Weekly Progress Report - March 2022

Week: 02/28-3/06



**Building:** Glass rail installation in progress at auditorium lobby.



**Building:** Area G ceiling grid installation in progress at Learning Stairs.



Building: Pump Room walls being enclosed in area C.



Site: Field House bathroom tile installation in progress.

## March Week 1 - Major Activities:

- Closeout Punchlist Areas A/B, E/F, M/N/P
- Decorative Metal Handrails and Glass Railing
- Roof Pre-Punch Areas A/B/C/D/E/F
- Domestic Water Booster Pump Install
- Water Testing Storefront Areas F
- Trim Out Ceiling Above Area G Learning Stairs
- Complete Terrazzo Treads C/D/H
- Concrete Polishing Commons Area
- Column Metal Wrap Media and Commons
- Kitchen Punchlist Work and Equipment Startup
- Pre-Punch Area G/H/L
- Acoustic Panels Band/Choir/Orchestra/Ensemble
- Install PLAM in Auditorium Lobby
- Theatre Curtain Rigging Install
- Irrigation
- Sidewalks/Paving
- Home Grandstands at Football
- Metal Wall Panels at PB
- Ceramic Tile at PB/Field House

**Percent Design Complete: 100%** 

- · S