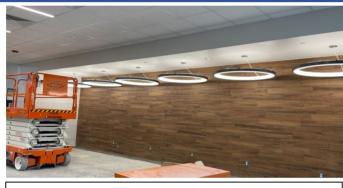

# American Constructors

## Killeen High School No. 6 & Stadium Expansion

Weekly Progress Report -February 2022 Week: 02/21-2/27



Building: Booster pump installation in progress.



**Building:** Ovation cloud installation continues in auditorium.



**Building:** Area G lighting installation in progress at Commons.

### February Week 4 - Major Activities:

- Decorative Metal Handrails
- Roof Pre-Punch Areas A/B/C/D/E/F
- Closeout Punchlist Areas A/B, C/D, E/F, M/N/P
- Commissioning Areas A-F, M/N/P
- T/F/P Furrdown Above Area G Learning Stairs
- Terrazzo Treads Area E Learning Stairs
- Terrazzo Treads Media Center and Mainstreet
- Concrete Polishing Commons Area
- Column Metal Wrap Media and Commons
- Kitchen Punchlist Work and Equipment Startup
- Final Paint and Rubber Base Area H
- Pre-Punch Area G/H/L
- Drop Ceiling Tile in High Ceilings Area J
- Install PLAM in Auditorium Lobby
- Install Display Cases at Auditorium Lobby
- Theatre Curtain Rigging Install
- Irrigation
- Sidewalks/Paving
- Home Grandstands at Football
- Metal Wall