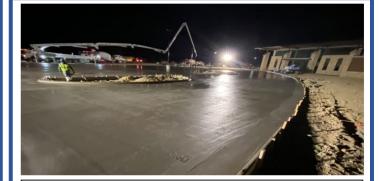

### Percent Design Complete: 100%

Site: South parking lot concrete being placed and finished.