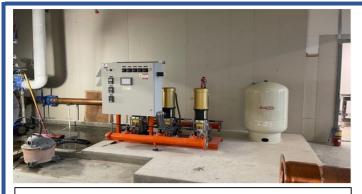

## Killeen High School No. 6 & Stadium Expansion

Weekly Progress Report -February 2022 Week: 02/21-2/27

Building: Booster pump installation in progress.

**Building:** Ovation cloud installation continues in auditorium.