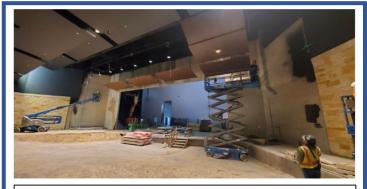

### Percent Design Complete: 100%

**Building**: Ovation cloud installation in progress at front of stage.