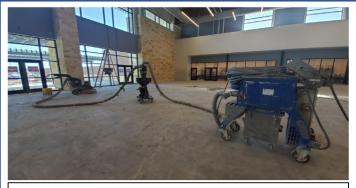

## Killeen High School No. 6 & Stadium Expansion

Weekly Progress Report -February 2022 Week: 02/14-2/20

Site: Landscaping in progress.

**Building:** Concrete polishing in progress at Commons Area.

**Building:** PLAM installation in progress at Auditorium Lobby