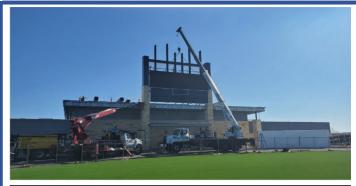

**Weekly Progress Report - February 2022** 

Week: 02/07-2/13

**Site:** South area concrete parking lot and sidewalks being prepped for placement.

**Site:** Football Stadium scoreboard and video display board being lifted into place.