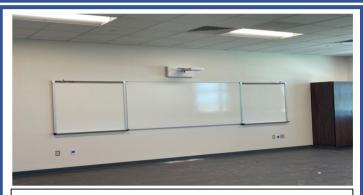

Building: Accordion fire door installation in progress.

**Building**: Projector arm installation in progress in Area E classrooms.