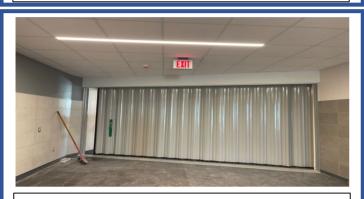

Building: Accordion fire door installation in progress.

**Building**: Projector arm installation in progress in Area E classrooms.