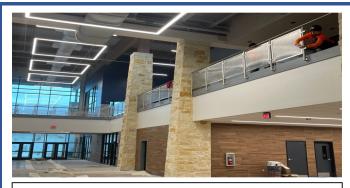

## February Week 1 - Major Activities:

- Trim Out MDF
- Final Punch Athletics (Locker Areas)
- Sheetrock Furrdown Above Area G Learning Stairs
- Terrazzo Treads Area E Learning Stairs
- · Commissioning Areas A-F
- Startup Remaining RTUs (Areas J and K)
- Continue RFI 196 in Dance Room and Start Area J
- Complete Flooring at D2 Above Area G Learning Stairs
- Interior Column Metal Wrap C/D Mainstreet
- Dance Room Flooring
- Final Paint Area L
- Pour Concrete Topping Slab in Fine Arts Mainstreet
- Theatre Curtain Rigging Layout
- Theatre Aisle Lighting Focus
- Start Ovation Cloud Installation
- Sheetrock Ceilings at Field House
- · Tape/Float/Paint at Field House
- Irrigation
- Sidewalks/Paving
- Visitor Grandstands at Football
- Elevator Installation at PB
- Metal Wall Panels at PB