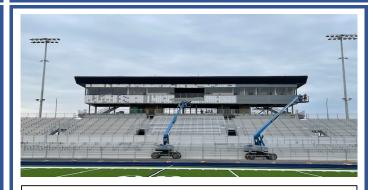

Weekly Progress Report -February 2022

Week: 01/31-2/06



Site: City sidewalk along Chaparral Road in progress.



**Site:** Football Stadium visitors bleacher installation in progress.



**Building:** Decorative railing panel system installation nearing completion in area C/D.



Site: Pressbox metal wall panel installation in progress.

## February Week 1 - Major Activities:

- Trim Out MDF
- Final Punch Athletics (Locker Areas)
- Sheetrock Furrdown Above Area G Learning Stairs
- Terrazzo Treads Area E Learning Stairs
- · Commissioning Areas A-F
- Startup Remaining RTUs (Areas J and K)
- Continue RFI 196 in Dance Room and Start Area J
- Complete Flooring at D2 Above Area G Learning Stairs
- Interior Column Metal Wrap C/D Mainstreet
- Dance Room Flooring
- Final Paint Area L
- Pour Concrete Topping Slab in Fine Arts Mainstreet
- Theatre Curtain Rigging Layout
- Theatre Aisle Lighting Focus
- Start Ovation Cloud Installation
- Sheetrock Ceilings at Field House
- · Tape/Float/Paint at Field House
- Irrigation
- Sidewalks/Paving
- Visitor Grandstands at Football
- E