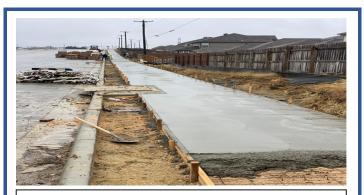

Weekly Progress Report -February 2022

Week: 01/31-2/06

Site: City sidewalk along Chaparral Road in progress.

**Site:** Football Stadium visitors bleacher installation in progress.

**Building:** Decorative railing panel system installation nearing completion in area C/D.