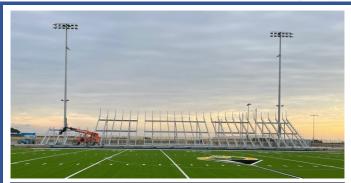

Weekly Progress Report -February 2022

Week: 01/31-2/06

Site: City sidewalk along Chaparral Road in progress.

**Site:** Football Stadium visitors bleacher installation in progress.

**Building:** Decorative railing panel system installation nearing completion in area C/D.