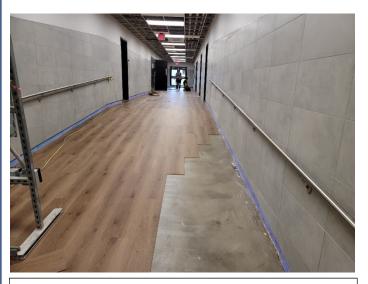

# Killeen HS Renovation + Modernization

Weekly Progress Report – August 2022 Week: 8/28 – 9/04

Area L: Whirlpool installation in progress.

Area M: Flooring installation in progress.

Area D: Ceiling framing in progress.