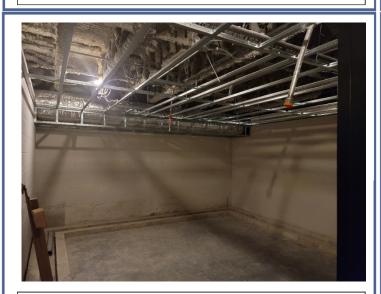

# Killeen HS Renovation + Modernization

Weekly Progress Report – August 2022 Week: 8/28 – 9/04

Area L: Whirlpool installation in progress.

Area M: Flooring installation in progress.

Area D: Ceiling framing in progress.