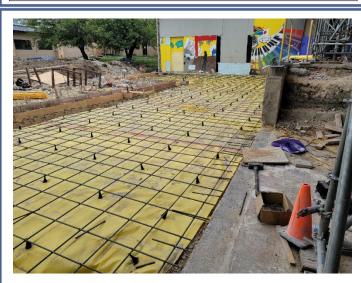

# American Constructors

# Killeen HS Renovation + Modernization

Weekly Progress Report – August 2022 Week: 8/28 – 9/04



Area L: Whirlpool installation in progress.



Area M: Flooring installation in progress.



Area D: Ceiling framing in progress.



Area T: SOG reinforcement installation in progress.

### August 28<sup>th</sup> week Major Activities:

- Continue MEP rough-in in Area P,M,N, and D.
- Continue painting in Area P,M,N,D.
- Finish ceiling tile installation in Area P.
- Continue metal stud framing in Area D.
- Start sheetrock installation in Area D.
- Continue ceiling grid trimout in Areas M,N.
- Continue flooring in Area M,N,P.
- Finish Area M casework installation.
- Start tape/float at Auditorium.
- Pour Area T foundation.
- Continue paving installation at new Band Practice field.

## Next Week's Major Activities:

- Continue MEP rough-in in Area P,M,N, and D.
- Continue painting in Area P,M,N,D.
- Continue metal stud framing in Area D.
- Continue sheetrock installation in Area D.
- Continue ceiling grid trimout in Area