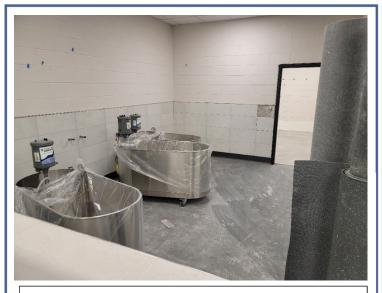

# Killeen HS Renovation + Modernization

Weekly Progress Report – August 2022 Week: 8/28 – 9/04

Area L: Whirlpool installation in progress.

Area M: Flooring installation in progress.

Area D: Ceiling framing in progress.