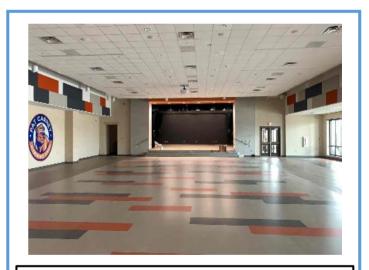

## **Elementary School No. 36**

Monthly Progress Report - June 2021

Exterior: Sod and landscaping installed. Hydromulch down and watered.

Interior: Main stairwell back wall.

Interior: Main front hallway.

Interior: Cafeteria.