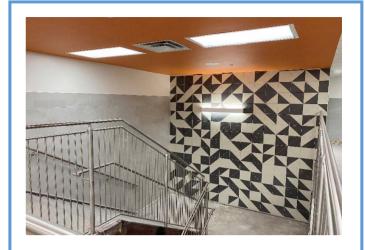

## **Elementary School No. 36**

Monthly Progress Report - June 2021

Exterior: Sod and landscaping installed. Hydromulch down and watered.

Interior: Main stairwell back wall.

Interior: Main front hallway.

Interior: Cafeteria.