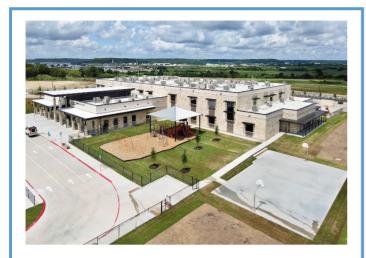

## **Elementary School No. 36**

Monthly Progress Report - June 2021

Exterior: Sod and landscaping installed. Hydromulch down and watered.

Interior: Main stairwell back wall.

Interior: Main front hallway.

Interior: Cafeteria.

## This Month's Major Activities:

- Exterior: Completed install of landscaping.
- Exterior: All striping and signage installed.
- Interior: Completed all flooring & finishes.
- Interior: Elevator inspection passed.
- Interior: Kitchen inspection passed.