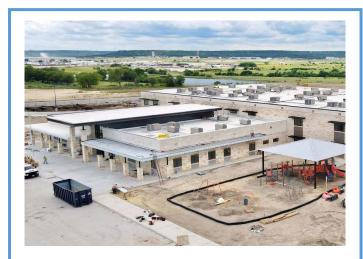

## **Elementary School No. 36**

Monthly Progress Report - May 2021

Exterior: Playground, top soil, irrigation and fencing are going in.

Interior: Library flooring and casework installed.

Interior: Signage is going up throughout building.