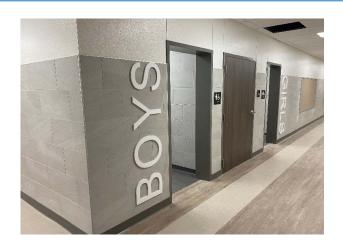

## **Elementary School No. 36**

Monthly Progress Report - May 2021

Exterior: Playground, top soil, irrigation and fencing are going in.

Interior: Library flooring and casework installed.

Interior: Signage is going up throughout building.

## This Month's Major Activities:

- Exterior: Trespa at front canopy begun.
- Exterior: Playground, top soil, irrigation and fencing all going in.
- Interior: Markable wall surfacing being installed.
- Interior: Ceramic tile finishing up throughout.
- Interior: Doors and signage finishing up.

## **Next Month's Major Activities:**

- Exterior: Marquee sign, landscaping to begin.
- Interior: Cafeteria flooring install.
- Interior: Final paint throughout.
- Interior: Finish up toilet accessories and room signage.
- Interior: Begin test & balance.