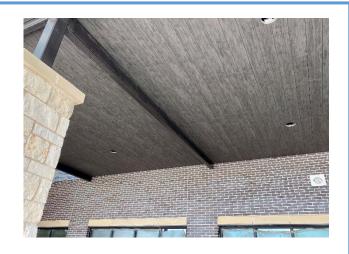

Exterior: Trespa ceiling install at front & rear canopy.

## This Month's Major Activities:

- Exterior: Trespa at front canopy begun.
- Exterior: Playground, top soil, irrigation and fencing all going in.
- Interior: Markable wall surfacing being installed.
- Interior: Ceramic tile finishing up throughout.
- Interior: Doors and signage finishing up.