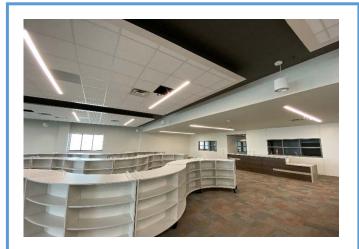

## **Elementary School No. 36**

Monthly Progress Report - May 2021

Exterior: Playground, top soil, irrigation and fencing are going in.

Interior: Library flooring and casework installed.

Interior: Signage is going up throughout building.