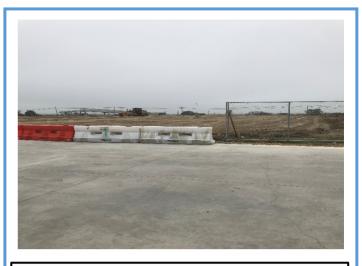

## **Pershing Park/Sugar Loaf ES Consolidation**

Monthly Progress Report - April 2021



New Campus: New campus is open and fully functional!



Exterior: Electric run for light poles and sleeves for irrigation.



Exterior: Grading and fill.



Exterior: Layout for new parking lot.

## This Month's Major Activities:

- New Campus: Repairs on warranties calls are continuing.
- Old Campus: Old building completed demoed.
- Old Campus: Began grading and fill for new parking lot.

## **Next Month's Major Activities:**

- New Campus: Immediate response to all warranty calls.
- Old Campus: Grading and fill for new parking lot.
- Old Campus: Electric for light poles and sleeves for irrigation.
- Old Campus: Concrete pour for new parking lot.

**Design Percent Complete - 100%** 

**Construction Percent Complete - 91.9%**