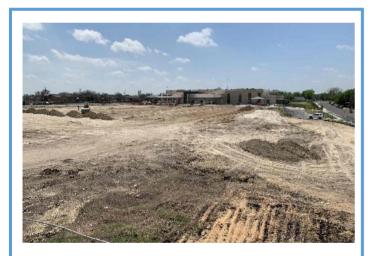

## **Pershing Park/Sugar Loaf ES Consolidation**

Monthly Progress Report - April 2021



New Campus: New campus is open and fully functional!



Exterior: Electric run for light poles and sleeves for irrigation.



Exterior: Grading and fill.



Exterior: Layout for new parking lot.

## This Month's Major Activities:

- New Campus: Repairs on warranties calls are continuing.
- Old Campus: Old building completed demoed.
- Old Campus: Began grading and fill for new parking lot.

## **Next Month's Major Activities:**

- New Campus: Immediate response to all warranty calls.
- Old Campus: Grading and fill for new parking lot.
- Old Campus: Electric for light poles and sleeves for irrigation.
- Old Campus: Concrete pour for new parking lot.

**Design Percent Complete - 100%** 

**Construction Percent Complete - 91.9%**