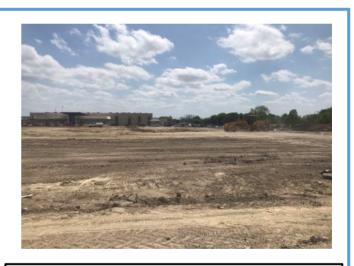

## **Pershing Park/Sugar Loaf ES Consolidation**

Monthly Progress Report - April 2021



New Campus: New campus is open and fully functional!



Exterior: Electric run for light poles and sleeves for irrigation.



Exterior: Grading and fill.



Exterior: Layout for new parking lot.

## This Month's Major Activities:

- New Campus: Repairs on warranties calls are continuing.
- Old Campus: Old building completed demoed.
- Old Campus: Began grading and fill for new parking lot.

## **Next Month's Major Activities:**

- New Campus: Immediate response to all warranty calls.
- Old Campus: Grading and fill for new parking lot.
- Old Campus: Electric for light poles and sleeves for irrigation.
- Old Campus: Concrete pour for new parking lot.

**Design Percent Complete - 100%** 

**Construction Percent Complete - 91.9%**