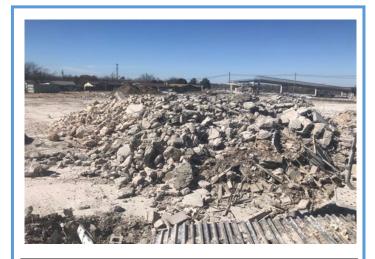

Exterior: Haul off of debris continues. .

## This Month's Major Activities:

- New Campus: Repairs on warranties calls are continuing.
- Old Campus: Demolition of building completed.
- Old Campus: Working to demo foundation.
- Old Campus: Haul of of debris continues.