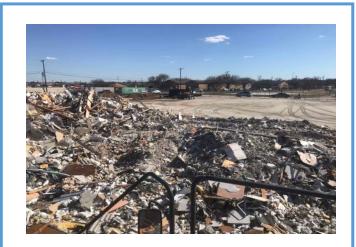

Exterior: Haul off of debris continues. .

## This Month's Major Activities:

- New Campus: Repairs on warranties calls are continuing.
- Old Campus: Demolition of building completed.
- Old Campus: Working to demo foundation.
- Old Campus: Haul of of debris continues.