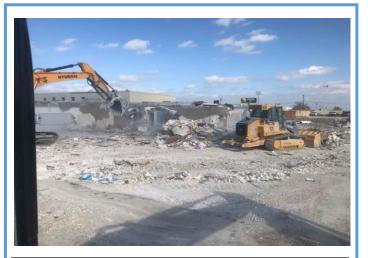

## **Pershing Park/Sugar Loaf ES Consolidation**

Monthly Progress Report - February 2021

New Campus: New campus is open and fully functional!

Exterior: Demolition of old building.

Exterior: Entire old building is demolished. Haul off has continued.

## This Month's Major Activities:

- New Campus: Repairs on warranties calls are continuing.
- Old Campus: Demolition of building completed.
- Old Campus: Working to demo foundation.
- Old Campus: Haul of of debris continues.