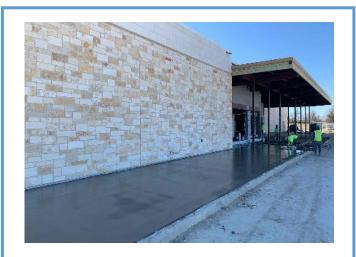

## **Elementary School No. 36**

Monthly Progress Report - February 2021

Exterior: Playground canopies and exterior stone veneer.

Exterior: Rear paving around the building poured.

Interior: Store front windows at front of school installed.