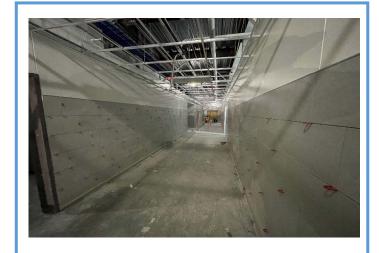

## **Bartlett Cocke Construction**

## **Elementary School No. 36**

Monthly Progress Report - February 2021



Exterior: Playground canopies and exterior stone veneer.



Exterior: Rear paving around the building poured.



Interior: Store front windows at front of school installed.



Interior: Hallway wall tile has begun install.

## This Month's Major Activities:

- Exterior: Stone veneer moving around the building.
- Exterior: Front drive concrete poured along with the rear building entry.
- Exterior: Playground canopies and basketball court installed.
- Interior: Continue sheetrock and have started ceramic wall tile.
- Interior: Freezer & cooler installed.

## **Next Month's Major Activities:**

- Exterior: Continue stone veneer around building
- Exterior: Avadek canopies to begin around building.
- Exterior: Perimeter fencing and flatwork.
- Interior: Ceramic wall tiles in hallways.
- Interior: RTU start-up.
- Interior: Texture and paint continues throughout.

**Design Percent Complete - 100%** 

**Construction Percent Complete - 60.1%**