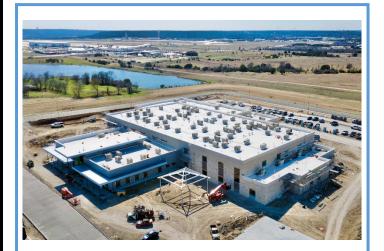

## **Elementary School No. 36**

Monthly Progress Report - February 2021

Exterior: Playground canopies and exterior stone veneer.

Exterior: Rear paving around the building poured.

Interior: Store front windows at front of school installed.