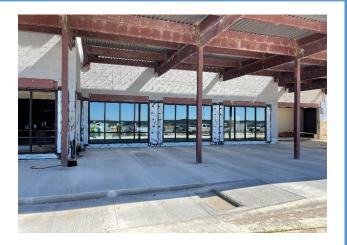

## **Elementary School No. 36**

Monthly Progress Report - February 2021

Exterior: Playground canopies and exterior stone veneer.

Exterior: Rear paving around the building poured.

Interior: Store front windows at front of school installed.