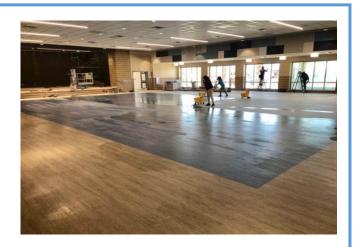

## This Month's Major Activities:

- Exterior: Install marquee.
- Exterior: Finish up exterior lighting at canopies.
- Interior: Carpet in library and LVT in cafeteria.
- Interior: Terrazzo stair install.
- Interior: Elevator inspection passed.
- Interior: Begin final cleaning.