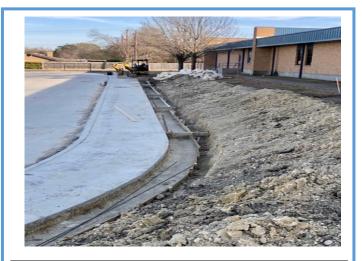

# **Clifton Park/Bellaire ES Consolidation**

Monthly Progress Report - December 2020

Exterior: Landscaping and trees have begun.

Interior: Bathroom partitions and accessories have begun install.

Exterior: Final retaining wall on East side.