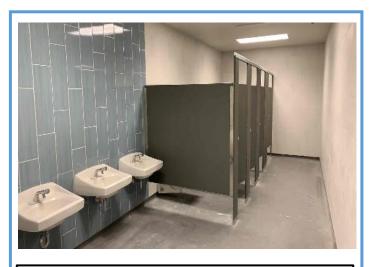

# **Clifton Park/Bellaire ES Consolidation**

Monthly Progress Report - December 2020

Exterior: Landscaping and trees have begun.

Interior: Bathroom partitions and accessories have begun install.

Exterior: Final retaining wall on East side.