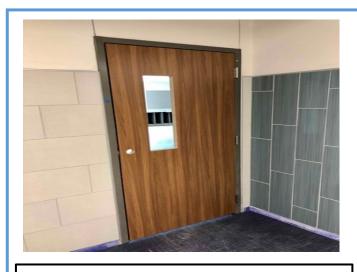

## **Cloud Construction**

# **Clifton Park/Bellaire ES Consolidation**

Monthly Progress Report - December 2020



Exterior: Landscaping and trees have begun.



Interior: Bathroom partitions and accessories have begun install.



Exterior: Final retaining wall on East side.



Interior: Classroom doors have begun installation

#### This Month's Major Activities:

- Exterior: Irrigation lines installed.
- Exterior: All topsoil completed
- Exterior: Trespa ceiling in canopy continuing install.
- Interior: LVT classroom flooring 2nd floor.
- Interior: Kitchen equipment arrived and began install.
- Interior: Elevator installed.

#### Next Month's Major Activities:

- Exterior: Complete Trespa ceiling in both front and rear canopies
- Exterior: Finish retaining wall and all trees and shrubery.
- Interior: LVT Area 1 and Area 4.
- Interior: All kitchen equipment hooked up and functional
- Interior: Area 1 reception desk and library circulation desk.

### **Design Percent Complete - 100%**

#### **Construction Percent Complete - 87.1%**