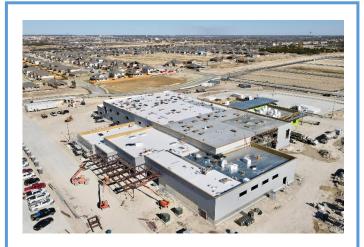

## **Elementary School No. 36**

Monthly Progress Report - November 2020

Exterior: Roofing in progress on Areas 5 & 6; starting on Area 1.

Exterior: Area 4 lightweight concrete to pour, rear canopy steel in progress.