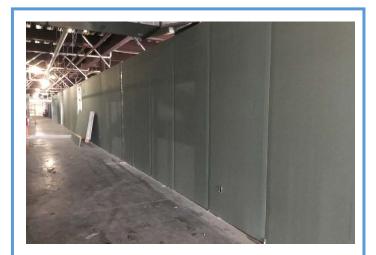

Interior: Area 3 interior walls sheetrock installed

Interior: Area 4 Kitchen CMU walls completed.

## This Month's Major Activities:

- Exterior: Area 4 roofing insulation & membrane.
- Exterior: Area 5 & 6 roof curbs and counter flashings.
- Interior: Area 3 sheetrock install
- Interior: All 5 sets of stairs steel installed.