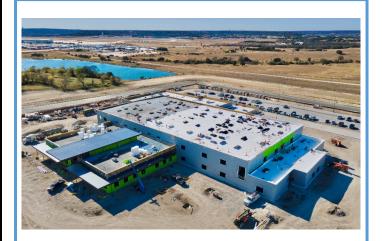

## **Elementary School No. 36**

Monthly Progress Report - November 2020

Exterior: Roofing in progress on Areas 5 & 6; starting on Area 1.

Exterior: Area 4 lightweight concrete to pour, rear canopy steel in progress.