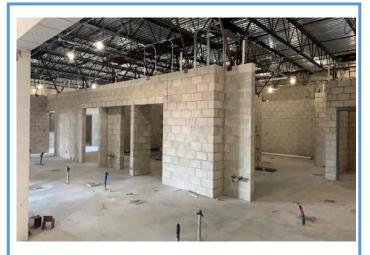

Interior: Area 3 interior walls sheetrock installed

Interior: Area 4 Kitchen CMU walls completed.