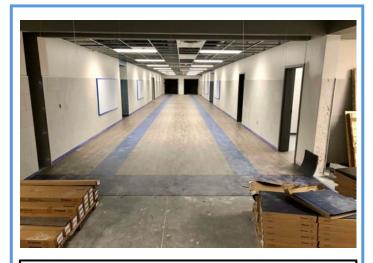

## **Cloud Construction**

# **Clifton Park/Bellaire ES Consolidation**

Monthly Progress Report - November 2020



Exterior: Trespa ceiling install in front canopy.



Exterior: Final retaining wall stone arrived for install.



Interior: Classroom markerboards & projector mounts are being installed.



Interior: Classroom flooring downstairs finishing up and hallways in progress.

#### This Month's Major Activities:

- Exterior: Playground equipment installed.
- Exterior: Fencing completion
- Exterior: Trespa ceiling in canopy istall.
- Interior: LVT classroom flooring 1st floor.
- Interior: Casework 2nd floor install completed.

#### Next Month's Major Activities:

- Exterior: Continue Trespa ceiling in front and then rear canopy.
- Exterior: Install final retaining wall and finish irrigation to prepare for sod.
- Interior: LVT classroom flooring 2nd floor.
- Interior: Drop ceilings in 2, 3, 5 & 6.
- Interior: Area 1 finish texture and paint.

### **Construction Percent Complete - 81.9%**