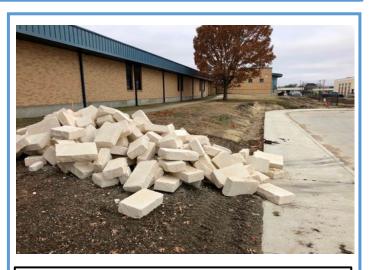

# **Clifton Park/Bellaire ES Consolidation**

Monthly Progress Report - November 2020

Exterior: Trespa ceiling install in front canopy.

Exterior: Final retaining wall stone arrived for install.

Interior: Classroom markerboards & projector mounts are being installed.