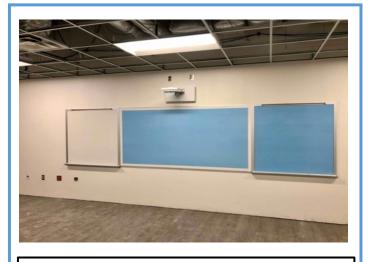

# **Clifton Park/Bellaire ES Consolidation**

Monthly Progress Report - November 2020

Exterior: Trespa ceiling install in front canopy.

Exterior: Final retaining wall stone arrived for install.

Interior: Classroom markerboards & projector mounts are being installed.