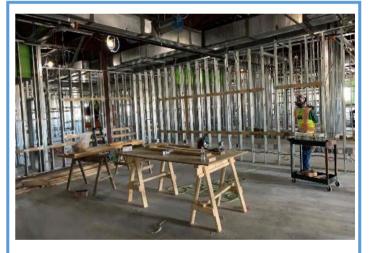

Interior: Area 4 CMU completed and roof decking installed.

Interior: Area 2,3 5 & 6 in wall rough in and blocking going in.

## This Month's Major Activities:

- Exterior: Area 1 Front canopy.
- Interior: In-wall and overhead rough in of MEP.
- Exterior: Lightweight concrete roof at low Area 3 roof & Area 6.
- Exterior: Set RTU curbs and prep for lightweight concrete roof.