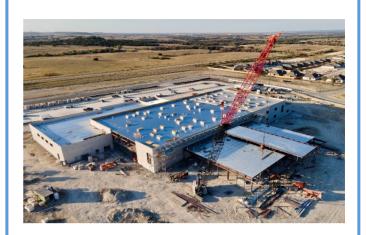

## **Elementary School No. 36**

Monthly Progress Report - October 2020

Exterior: Drone view; Lightweight concrete roof at low area 3 and area 6, decking on area 5.

Exterior: Drone view; Area 1 roof decking and canopy steel.

## This Month's Major Activities:

- Exterior: Area 1 Front canopy.
- Interior: In-wall and overhead rough in of MEP.
- Exterior: Lightweight concrete roof at low Area 3 roof & Area 6.
- Exterior: Set RTU curbs and prep for lightweight concrete roof.