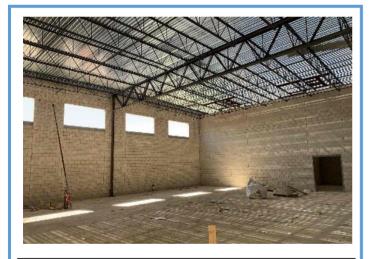

Interior: Area 4 CMU completed and roof decking installed.

Interior: Area 2,3 5 & 6 in wall rough in and blocking going in.