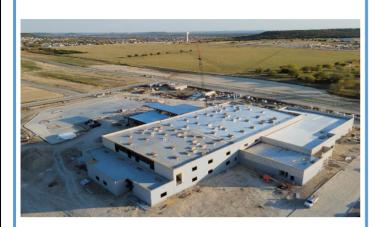

## **Elementary School No. 36**

Monthly Progress Report - October 2020

Exterior: Drone view; Lightweight concrete roof at low area 3 and area 6, decking on area 5.

Exterior: Drone view; Area 1 roof decking and canopy steel.