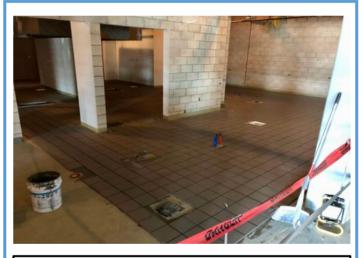

Interior: Kitchen quarry tile being installed.

## This Month's Major Activities:

- Exterior: Playground canopies installed.
- Exterior: Fencing has begun and irrigation lines are being run.
- Interior: Area 1 stone veneer installed.
- Interior: Area 4 quarry tile in kitchen.
- Interior: Casework installed 1st floor; delivered 2nd floor.