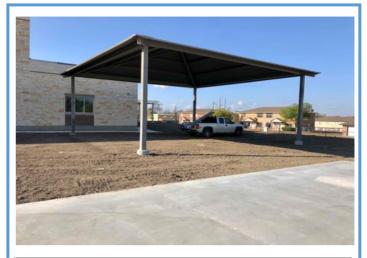

## **Clifton Park/Bellaire ES Consolidation**

Monthly Progress Report - October 2020

Exterior: Front canopy soffit installation preparing for finishes.

Exterior: Playground canopies are installed.

Interior: Group restroom flooring and fixtures being installed.

## This Month's Major Activities:

- Exterior: Playground canopies installed.
- Exterior: Fencing has begun and irrigation lines are being run.
- Interior: Area 1 stone veneer installed.
- Interior: Area 4 quarry tile in kitchen.
- Interior: Casework installed 1st floor; delivered 2nd floor.