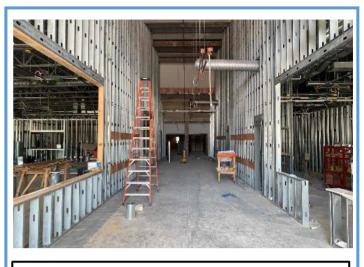

# **Clifton Park/Bellaire ES Consolidation**

Monthly Progress Report - September 2020

Exterior: Paving at front canopy completed.

Interior: Area 1 framing being installed.

Interior: Wall tile continues through hallways Areas 2 & 3.