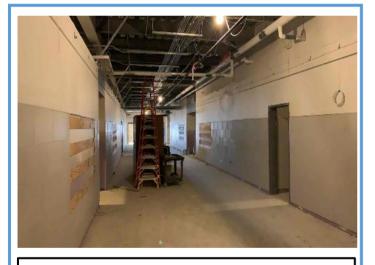

# **Clifton Park/Bellaire ES Consolidation**

Monthly Progress Report - September 2020

Exterior: Paving at front canopy completed.

Interior: Area 1 framing being installed.

Interior: Wall tile continues through hallways Areas 2 & 3.