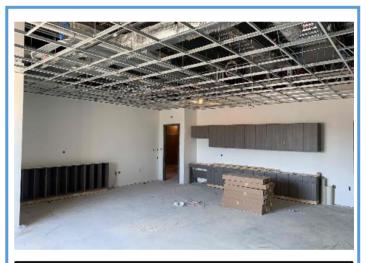

# **Cloud Construction**

# **Clifton Park/Bellaire ES Consolidation**

Monthly Progress Report - September 2020



Exterior: Paving at front canopy completed.



Interior: Area 1 framing being installed.



Interior: Wall tile continues through hallways Areas 2 & 3.



Interior: Casework install has begun in Areas 2 & 3.

#### This Month's Major Activities:

- Exterior: Completing out the exterior paving around the building.
- Interior: Areas 2 & 3 hallway & restroom wall tile install.
- Interior: Area 1 framing and sheetrock.
- Interior: Areas 5 & 6 tape and float with first coat of paint.

#### Next Month's Major Activities:

- Exterior: Playground canopy install.
- Interior: Wall tile to continue moving to Areas 5 & 6
- Interior: Flooring install to begin Areas 2 & 3
- Interior: Casework install continuing in Areas 5 & 6.
- Interior: Begin accent wall tile in stairs and restrooms.

### **Construction Percent Complete - 70%**