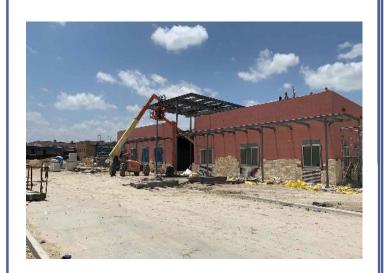

Monthly Progress Report – June 2020

Building: Front entry canopy install.

Building: Rear drive and masonry install.

Section 4: Roof membrane install over main roof.

Section 2 & 3: Interior framing and blocking continues.