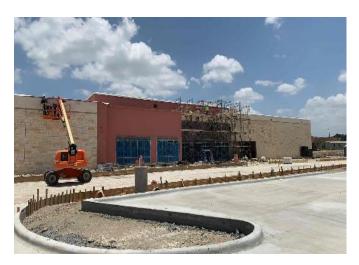

Monthly Progress Report – June 2020

Building: Front entry canopy install.

Building: Rear drive and masonry install.

Section 4: Roof membrane install over main roof.

Section 2 & 3: Interior framing and blocking continues.