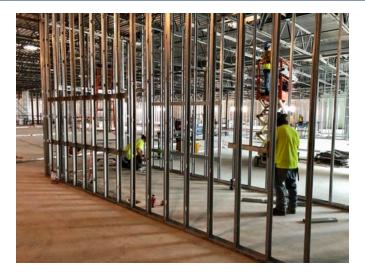

Monthly Progress Report – June 2020

Building: Front entry canopy install.

Building: Rear drive and masonry install.

Section 4: Roof membrane install over main roof.

Section 2 & 3: Interior framing and blocking continues.