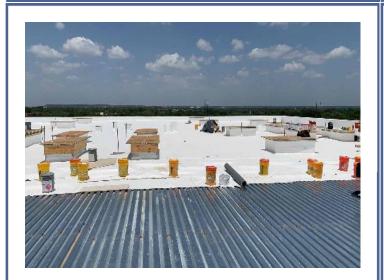

Monthly Progress Report – June 2020

Building: Front entry canopy install.

Building: Rear drive and masonry install.

Section 4: Roof membrane install over main roof.

Section 2 & 3: Interior framing and blocking continues.