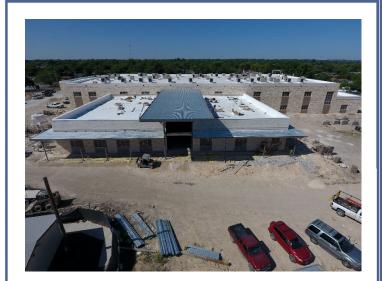

Monthly Progress Report - May 2020

Section 1: Roofing work on Sec 1 and front canopy.

Section 1: Stonework almost complete, finishing Sec. 4.

Section 3: Wall tile in stairwells and hallways has begun

**Section 5 & 6:** Upstairs walls framed out beginning sheetrock install.

## **Next Month's Major Activities:**

- Section 1: Interior framing, complete roof
- Sections 2 & 3: Hook up RTU's, begin wall tile
- Sections 5 & 6: Sheetrock install & float
- Sections 5 & 6 Roof: Finish connections on RTU to get air flow.