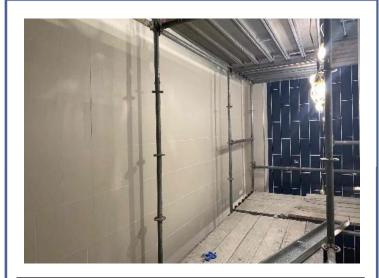

Monthly Progress Report - May 2020

Section 1: Roofing work on Sec 1 and front canopy.

Section 1: Stonework almost complete, finishing Sec. 4.

Section 3: Wall tile in stairwells and hallways has begun

**Section 5 & 6:** Upstairs walls framed out beginning sheetrock install.

## This Month's Major Activities:

- Section 1: Roof work, front entry work, interior framing.
- Section 2 & 3: Sheetrock is up, mud work and painting
- Section 5 & 6: All RTU's for this area installed
- Sections 2 & 3 Began interior wall tile at stairwells and hallways