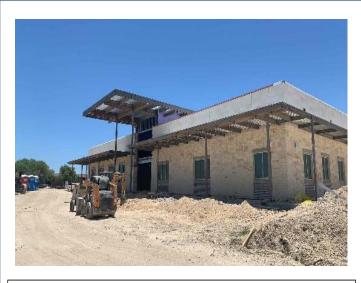

Monthly Progress Report - May 2020

Section 1: Roofing work on Sec 1 and front canopy.

Section 1: Stonework almost complete, finishing Sec. 4.

Section 3: Wall tile in stairwells and hallways has begun

**Section 5 & 6:** Upstairs walls framed out beginning sheetrock install.

## This Month's Major Activities:

- Section 1: Roof work, front entry work, interior framing.
- Section 2 & 3: Sheetrock is up, mud work and painting
- Section 5 & 6: All RTU's for this area installed
- Sections 2 & 3 Began interior wall tile at stairwells and hallways