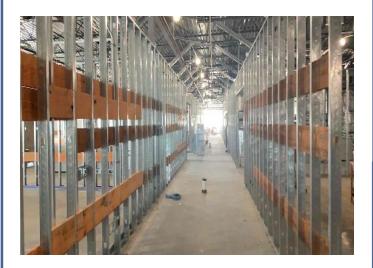

Monthly Progress Report - May 2020

Section 1: Roofing work on Sec 1 and front canopy.

Section 1: Stonework almost complete, finishing Sec. 4.

Section 3: Wall tile in stairwells and hallways has begun

**Section 5 & 6:** Upstairs walls framed out beginning sheetrock install.

## This Month's Major Activities:

- Section 1: Roof work, front entry work, interior framing.
- Section 2 & 3: Sheetrock is up, mud work and painting
- Section 5 & 6: All RTU's for this area installed
- Sections 2 & 3 Began interior wall tile at stairwells and hallways