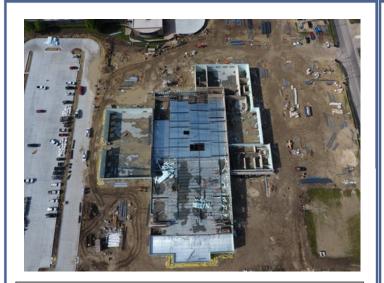

Monthly Progress Report – April 2020

Building: Overview from the west.

Sections 1: Waterproofing and sealing of walls

**Section 5 & 6:** Decking and preparing for 2<sup>nd</sup> floor slab pour.

**Section 2:** Stonework in progress moving around the building.