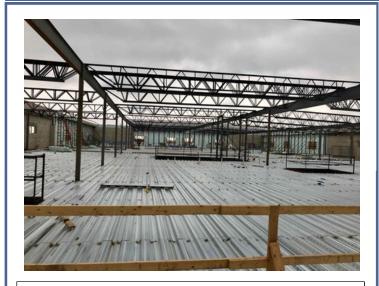

Monthly Progress Report – April 2020

Building: Overview from the west.

Sections 1: Waterproofing and sealing of walls

**Section 5 & 6:** Decking and preparing for 2<sup>nd</sup> floor slab pour.

**Section 2:** Stonework in progress moving around the building.

## This Month's Major Activities:

- Section 1: Topped out ICF
- Section 2 & 3: MEP In-Wall Rough-In
- Section 2 & 3: Waterproofing & begin stonework.
- Section 4: MEP In-Wall Rough-In
- Sections 5 & 6: Steel and deck structure.

## **Next Month's Major Activities:**

- Section 1: Begin steel & roof decking
- Sections 2 & 3: Continue waterproofing and stonework.
- Sections 5 & 6: 2<sup>nd</sup> floor Slab on Deck
- Sections 5 & 6: 2<sup>nd</sup> lift of ICF