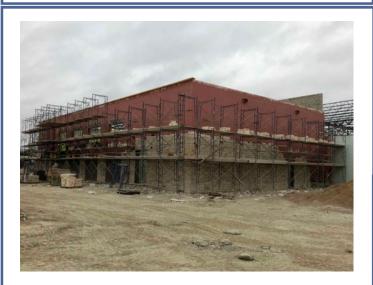

Monthly Progress Report – April 2020

Building: Overview from the west.

Sections 1: Waterproofing and sealing of walls

**Section 5 & 6:** Decking and preparing for 2<sup>nd</sup> floor slab pour.

**Section 2:** Stonework in progress moving around the building.

## This Month's Major Activities:

- Section 1: Topped out ICF
- Section 2 & 3: MEP In-Wall Rough-In
- Section 2 & 3: Waterproofing & begin stonework.
- Section 4: MEP In-Wall Rough-In
- Sections 5 & 6: Steel and deck structure.