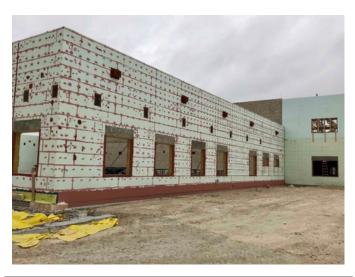

Monthly Progress Report – April 2020

Building: Overview from the west.

Sections 1: Waterproofing and sealing of walls

**Section 5 & 6:** Decking and preparing for 2<sup>nd</sup> floor slab pour.

**Section 2:** Stonework in progress moving around the building.

## This Month's Major Activities:

- Section 1: Topped out ICF
- Section 2 & 3: MEP In-Wall Rough-In
- Section 2 & 3: Waterproofing & begin stonework.
- Section 4: MEP In-Wall Rough-In
- Sections 5 & 6: Steel and deck structure.