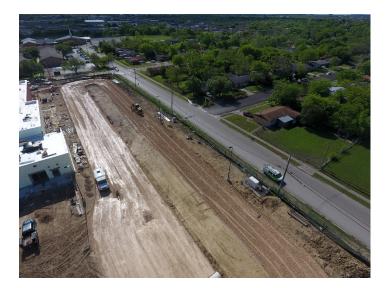

## MONTHLY PROGRESS REPORT MARCH, 2020

Building: Overall final 2<sup>nd</sup> floor roof deck being installed

Building: Stone install on the East side

Site: South side parking lot prep work for paving.

Building: Weatherproofing entire exterior

#### Next Month's Activities:

- Concrete pour south parking lot
- Roofing continuing low roof west side
- Continue 2<sup>nd</sup> floor interior wall framing and bracing
- Continue with waterproofing and stone.