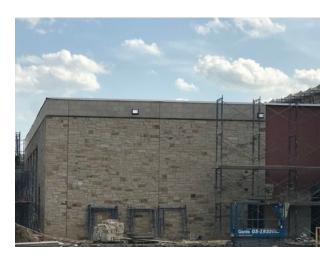

## MONTHLY PROGRESS REPORT MARCH, 2020

Building: Overall final 2<sup>nd</sup> floor roof deck being installed

Building: Stone install on the East side

Site: South side parking lot prep work for paving.

Building: Weatherproofing entire exterior

### This Month's Activities:

- Begin stone work exterior
- Complete roofing on Area 4, café & kitchen
- First floor interior wall framing & bracing