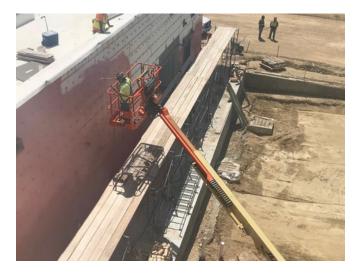

## MONTHLY PROGRESS REPORT MARCH, 2020

Building: Overall final 2<sup>nd</sup> floor roof deck being installed

Building: Stone install on the East side

Site: South side parking lot prep work for paving.

Building: Weatherproofing entire exterior

### This Month's Activities:

- Begin stone work exterior
- Complete roofing on Area 4, café & kitchen
- First floor interior wall framing & bracing