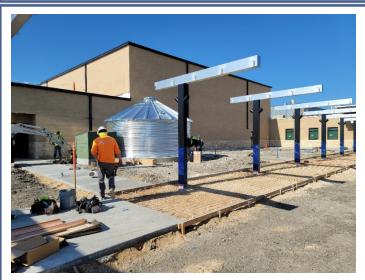

Area L&P Courtyard: Sidewalk, aluminum canopy and Cistern installation in progress.