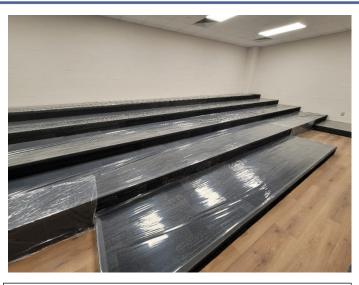

Weekly Progress Report – September 2022

Week: 9/18 - 9/25

Area M: Ceiling tile, ceramic tile, base and handrail installation complete.

Area D: Carpet installation at platform seating complete.

Area D: Exterior framing in progress.