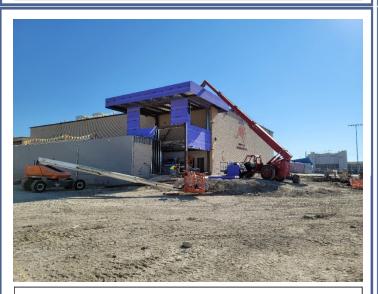

Weekly Progress Report – September 2022

Week: 9/18 - 9/25

Area M: Ceiling tile, ceramic tile, base and handrail installation complete.

Area D: Carpet installation at platform seating complete.

Area D: Exterior framing in progress.