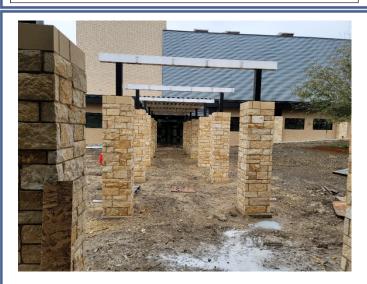

Weekly Progress Report – September 2022

Week: 11/20 - 11/27

Area D: Display case installation in progress.

Area D: Entry ramp installation in progress.

Area D: Casework installation in progress.

**Area D&T Courtyard:** Aluminum canopy installation in progress.

## November 20th week Major Activities:

- Continue MEP rough-in in Area T and D.
- Continue painting in Area D,T.
- Continue LVT flooring in Area D and T.
- Continue ceramic tile installation in Area D and T.
- Continue concrete paving at Area D and T.
- Continue aluminum canopy at Area D and T.
- Continue exterior masonry column wraps in Area D&T.
- Finish ceiling grid installation in Area D.
- Continue aluminum canopy installation at D&T.
- Start MB and TB installation in Area D&T.
- Start terrazzo stair tread installation in Area T.