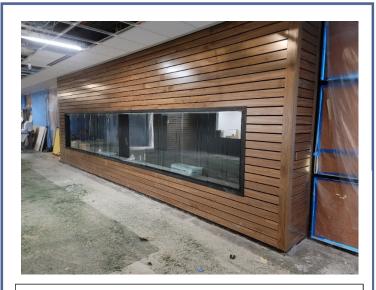

Weekly Progress Report – September 2022

Week: 11/20 - 11/27

Area D: Display case installation in progress.

Area D: Entry ramp installation in progress.

Area D: Casework installation in progress.

**Area D&T Courtyard:** Aluminum canopy installation in progress.