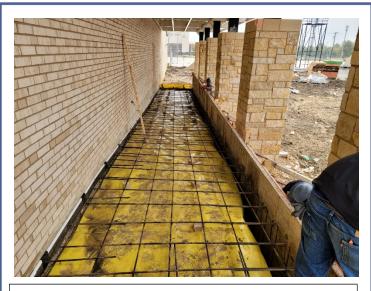

## November 20th week Major Activities:

- Continue MEP rough-in in Area T and D.
- Continue painting in Area D,T.
- Continue LVT flooring in Area D and T.
- Continue ceramic tile installation in Area D and T.
- Continue concrete paving at Area D and T.
- Continue aluminum canopy at Area D and T.
- Continue exterior masonry column wraps in Area D&T.
- Finish ceiling grid installation in Area D.
- Continue aluminum canopy installation at D&T.
- Start MB and TB installation in Area D&T.
- Start terrazzo stair tread installation in Area T.