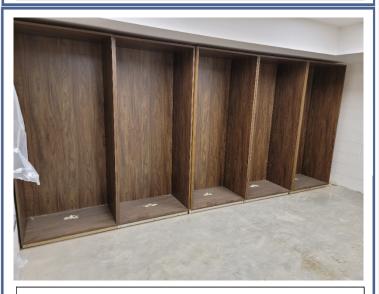

Weekly Progress Report – September 2022

Week: 11/20 - 11/27

Area D: Display case installation in progress.

Area D: Entry ramp installation in progress.

Area D: Casework installation in progress.

**Area D&T Courtyard:** Aluminum canopy installation in progress.