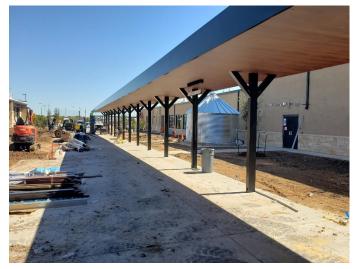

# Killeen HS Renovation + Modernization

Weekly Progress Report – September 2022 Week: 10/23 – 10/30

Auditorium: Flooring installation in progress.

Area D & T: Stone exterior veneer complete.

Area M & N: Aluminum canopy and landscaping installation in progress.

Area L&P Courtyard: Aluminum canopy facia complete. Landscaping installation in progress.