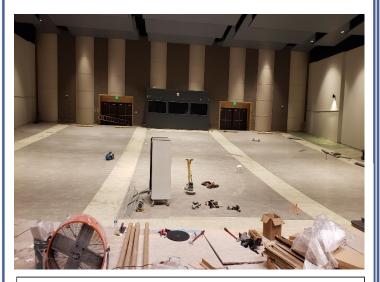

# Killeen HS Renovation + Modernization

Weekly Progress Report – September 2022 Week: 10/23 – 10/30

Auditorium: Flooring installation in progress.

Area D & T: Stone exterior veneer complete.

Area M & N: Aluminum canopy and landscaping installation in progress.