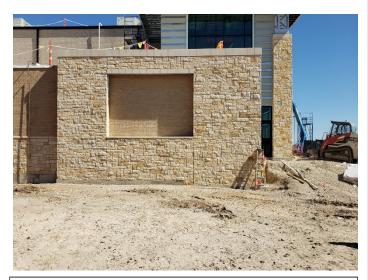

# Killeen HS Renovation + Modernization

Weekly Progress Report – September 2022 Week: 10/23 – 10/30

Auditorium: Flooring installation in progress.

Area D & T: Stone exterior veneer complete.

Area M & N: Aluminum canopy and landscaping installation in progress.