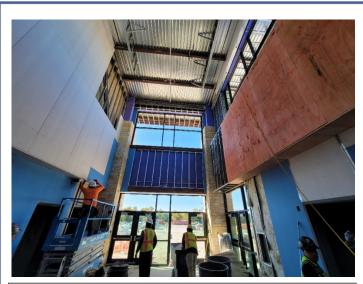

Weekly Progress Report – September 2022

Week: 10/16 - 10/23

Auditorium: Wall painting in progress.

Area D: Main entry sheetrock installation in progress.

Area C: Vestibule tape/float/paint in progress.

**Area L&P Courtyard:** Aluminum canopy soffit complete. Landscaping installation in progress.

## October 16th week Major Activities:

- Continue MEP rough-in in Area T and D.
- Continue painting in Area D,T.
- Continue metal stud framing in Area D and T.
- Continue sheetrock installation in Area D and T.
- Start flooring in auditorium.
- Start wall painting in auditorium.
- Continue ramp installation in Area T.
- Continue aluminum canopy installation at L&P.
- Continue irrigation installation.