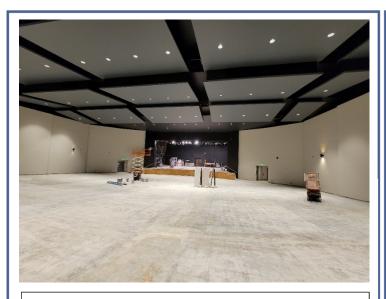

Weekly Progress Report – September 2022

Week: 10/16 - 10/23

Auditorium: Wall painting in progress.

Area D: Main entry sheetrock installation in progress.

Area C: Vestibule tape/float/paint in progress.

**Area L&P Courtyard:** Aluminum canopy soffit complete. Landscaping installation in progress.