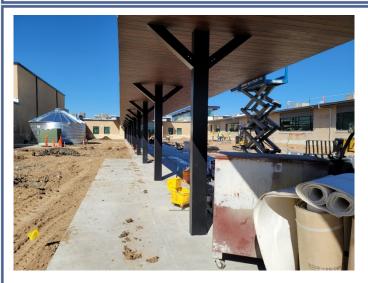

Weekly Progress Report – September 2022

Week: 10/16 - 10/23

Auditorium: Wall painting in progress.

Area D: Main entry sheetrock installation in progress.

Area C: Vestibule tape/float/paint in progress.

**Area L&P Courtyard:** Aluminum canopy soffit complete. Landscaping installation in progress.

## October 16th week Major Activities:

- Continue MEP rough-in in Area T and D.
- Continue painting in Area D,T.
- Continue metal stud framing in Area D and T.
- Continue sheetrock installation in Area D and T.
- Start flooring in auditorium.
- Start wall painting in auditorium.
- Continue ramp installation in Area T.
- Continue aluminum canopy installation at L&P.
- Continue irrigation installation.

## **Next Week's Major Activities:**

- Continue MEP rough-in in Area T and D.
- Continue painting in Area D,T.
- Finish metal stud framing in Area D and T.
- Continue flooring in Area D and T.
- Continue ceramic tile installation in Area D and T.
- Continue sheetrock installation in Area D and T.
- Continue flooring in auditorium.
- Finish wall painting in auditorium.
- Finish ramp installation in Area T.
- Continue aluminum canopy installation at L&P.
- Continue landscaping installation.