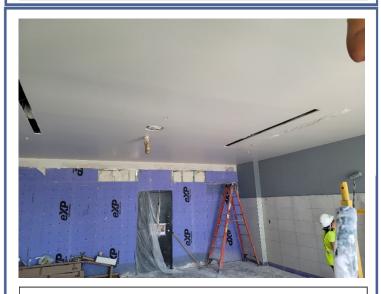

Weekly Progress Report – September 2022

Week: 10/16 - 10/23

Auditorium: Wall painting in progress.

Area D: Main entry sheetrock installation in progress.

Area C: Vestibule tape/float/paint in progress.

**Area L&P Courtyard:** Aluminum canopy soffit complete. Landscaping installation in progress.

## October 16th week Major Activities:

- Continue MEP rough-in in Area T and D.
- Continue painting in Area D,T.
- Continue metal stud framing in Area D and T.
- Continue sheetrock installation in Area D and T.
- Start flooring in auditorium.
- Start wall painting in auditorium.
- Continue ramp installation in Area T.
- Continue aluminum canopy installation at L&P.
- Continue irrigation installation.